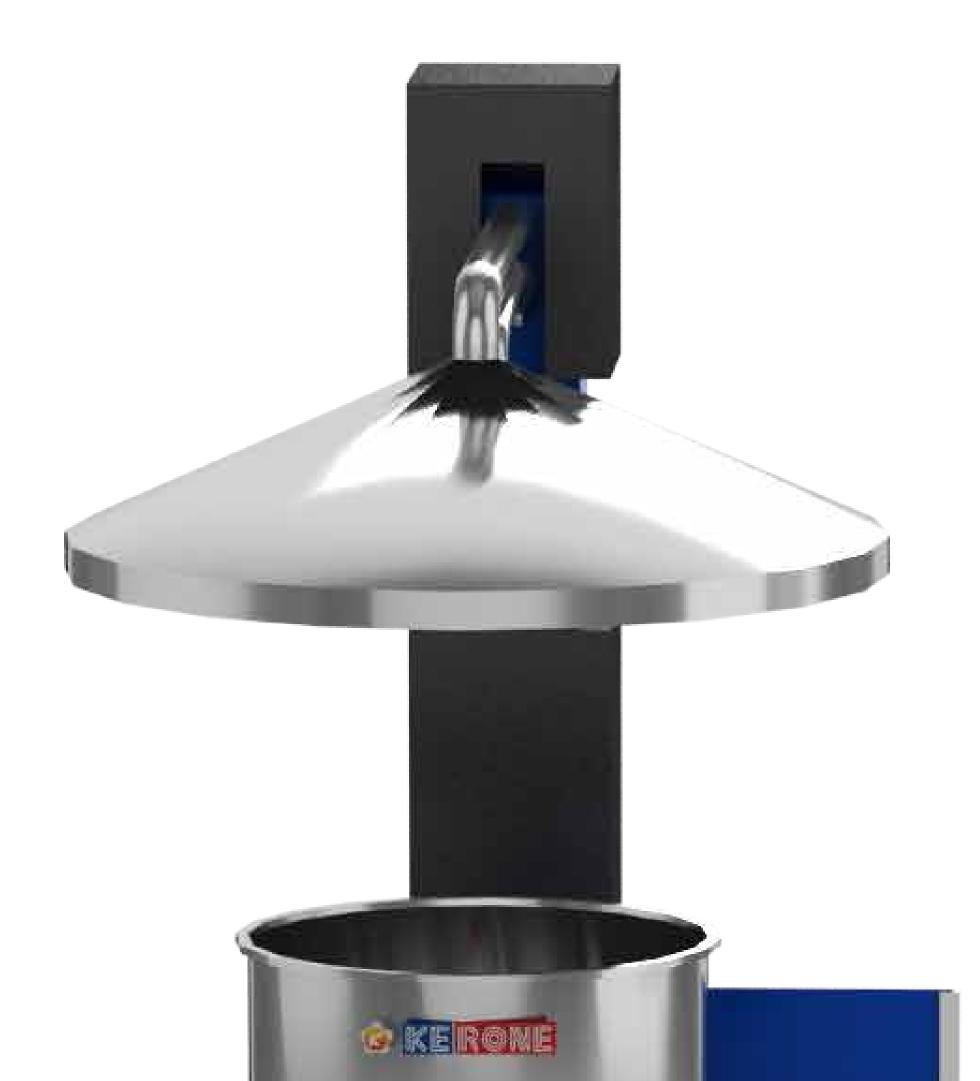

# Umbrella IR Dryer

KERONE has always been the early answerer to the demand of the market need; the pharma industry was looking solution for their outdoor heating need, hence to need the requirement of clients we have introduced a new revolutionized outdoor heating solution, IR umbrella dryer.

Umbrella Infrared dryer designed and manufactured at KERONE is one of its kinds for the open/ outdoor heating/ drying applications, the main advantage of the Umbrella type Infrared dryer is its Umbrella structure which enables the Infrared waves to direct on the material under the process.

The Umbrella is designed with such material that it should not absorb the Infrared waves emitted by the Infrared emitter place under the Umbrella structure. We offer accommodation with basic touch of ON/OFF. Infrared beam sensors identify umbrellas and enact dryer. We have outlined the IR umbrella dryer with galvanized steel and pivot for simple stacking.