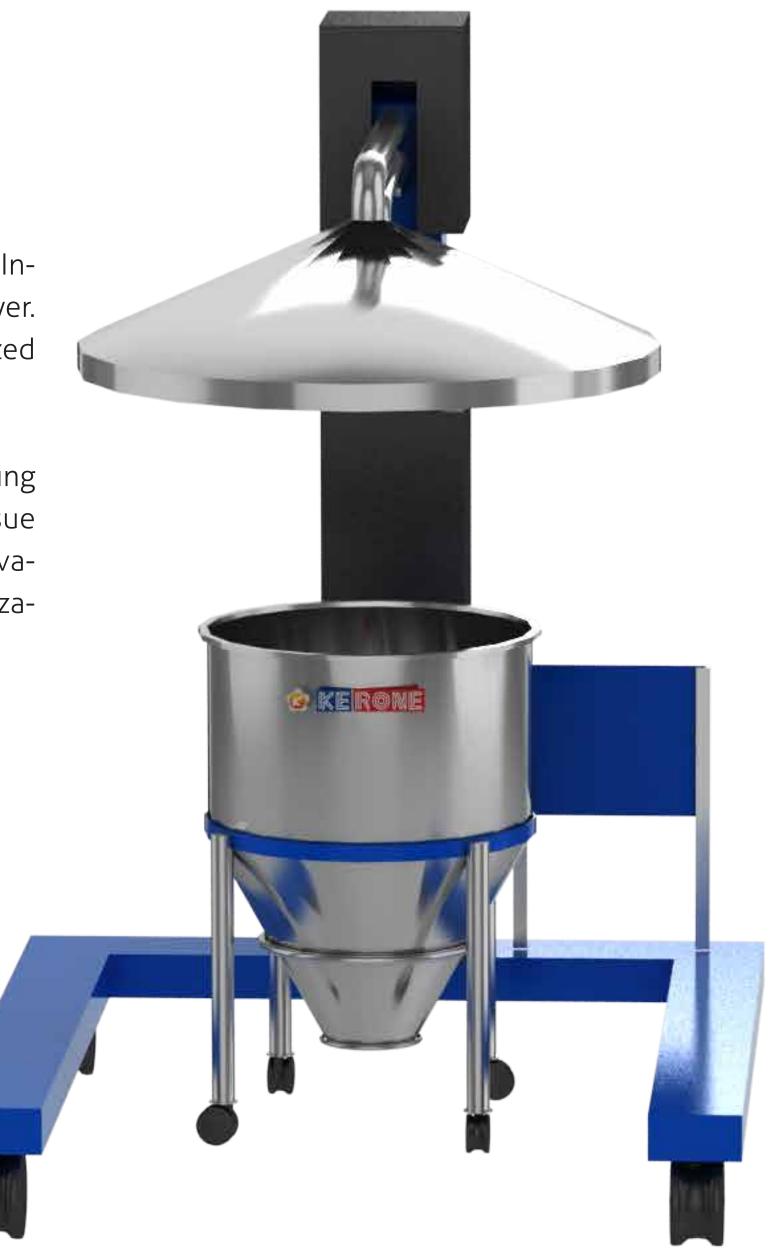

# Umbrella IR Dryer

KERONE has always been the early answerer to the demand of the market need; the pharma industry was looking solution for their outdoor heating need, hence to need the requirement of clients we have introduced a new revolutionized outdoor heating solution, IR umbrella dryer.

Umbrella Infrared dryer designed and manufactured at KERONE is one of its kinds for the open/ outdoor heating/ drying applications, the main advantage of the Umbrella type Infrared dryer is its Umbrella structure which enables the Infrared waves to direct on the material under the process.

The Umbrella is designed with such material that it should not absorb the Infrared waves emitted by the Infrared emitter place under the Umbrella structure. We offer accommodation with basic touch of ON/OFF. Infrared beam sensors identify umbrellas and enact dryer. We have outlined the IR umbrella dryer with galvanized steel and pivot for simple stacking.

This clothesline has 12 lines and gives 165 feet of drying space. In the event that you don't wish to have it as an issue structure, you can overlap down this conservative galvanized steel garments shaft and store it until its next utilization.

### **3D View**