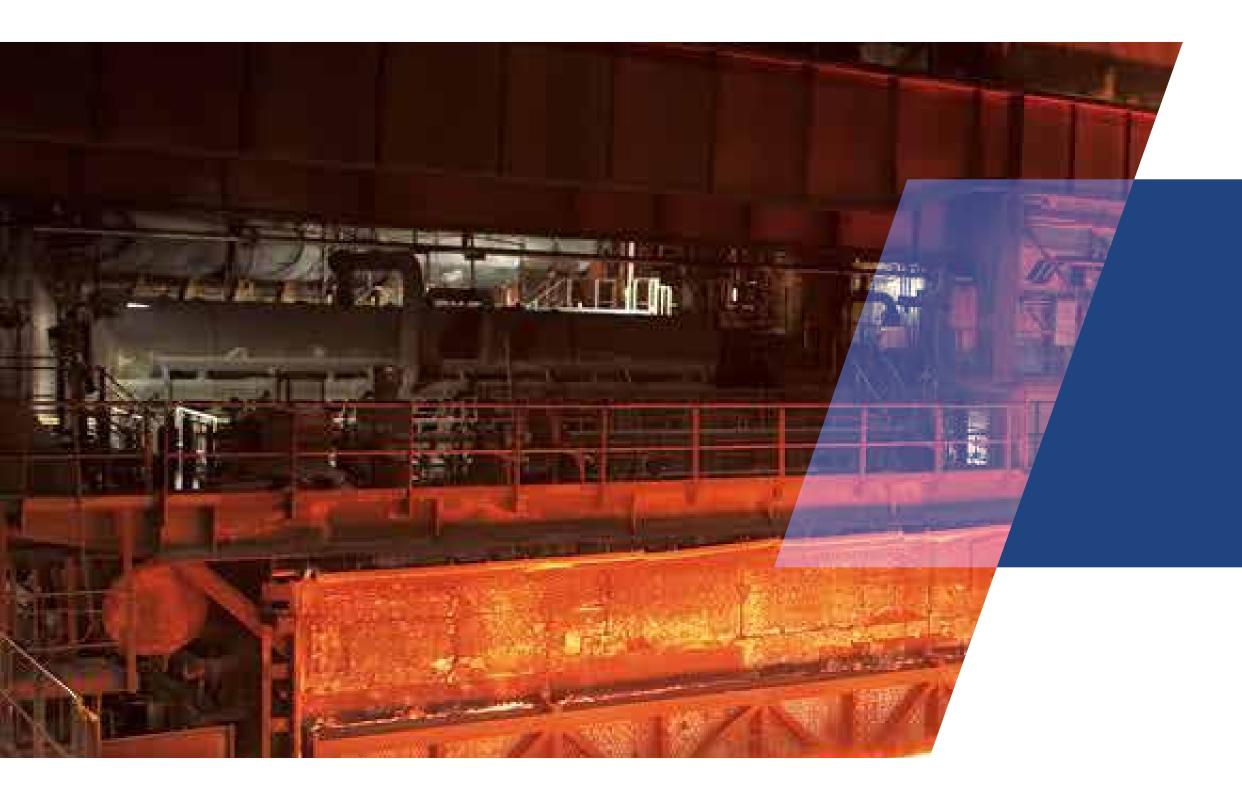

# Twin Tube Medium Wave Infrared Heater

Medium wave infrared heaters manufactured as in Twin tube structure offers higher heat generation and exchange rate, twin tubes can be manufactured in different tube formats as per the desired length.

The 8-shaped high quality and pure quartz twin tube medium wave infrared heaters.