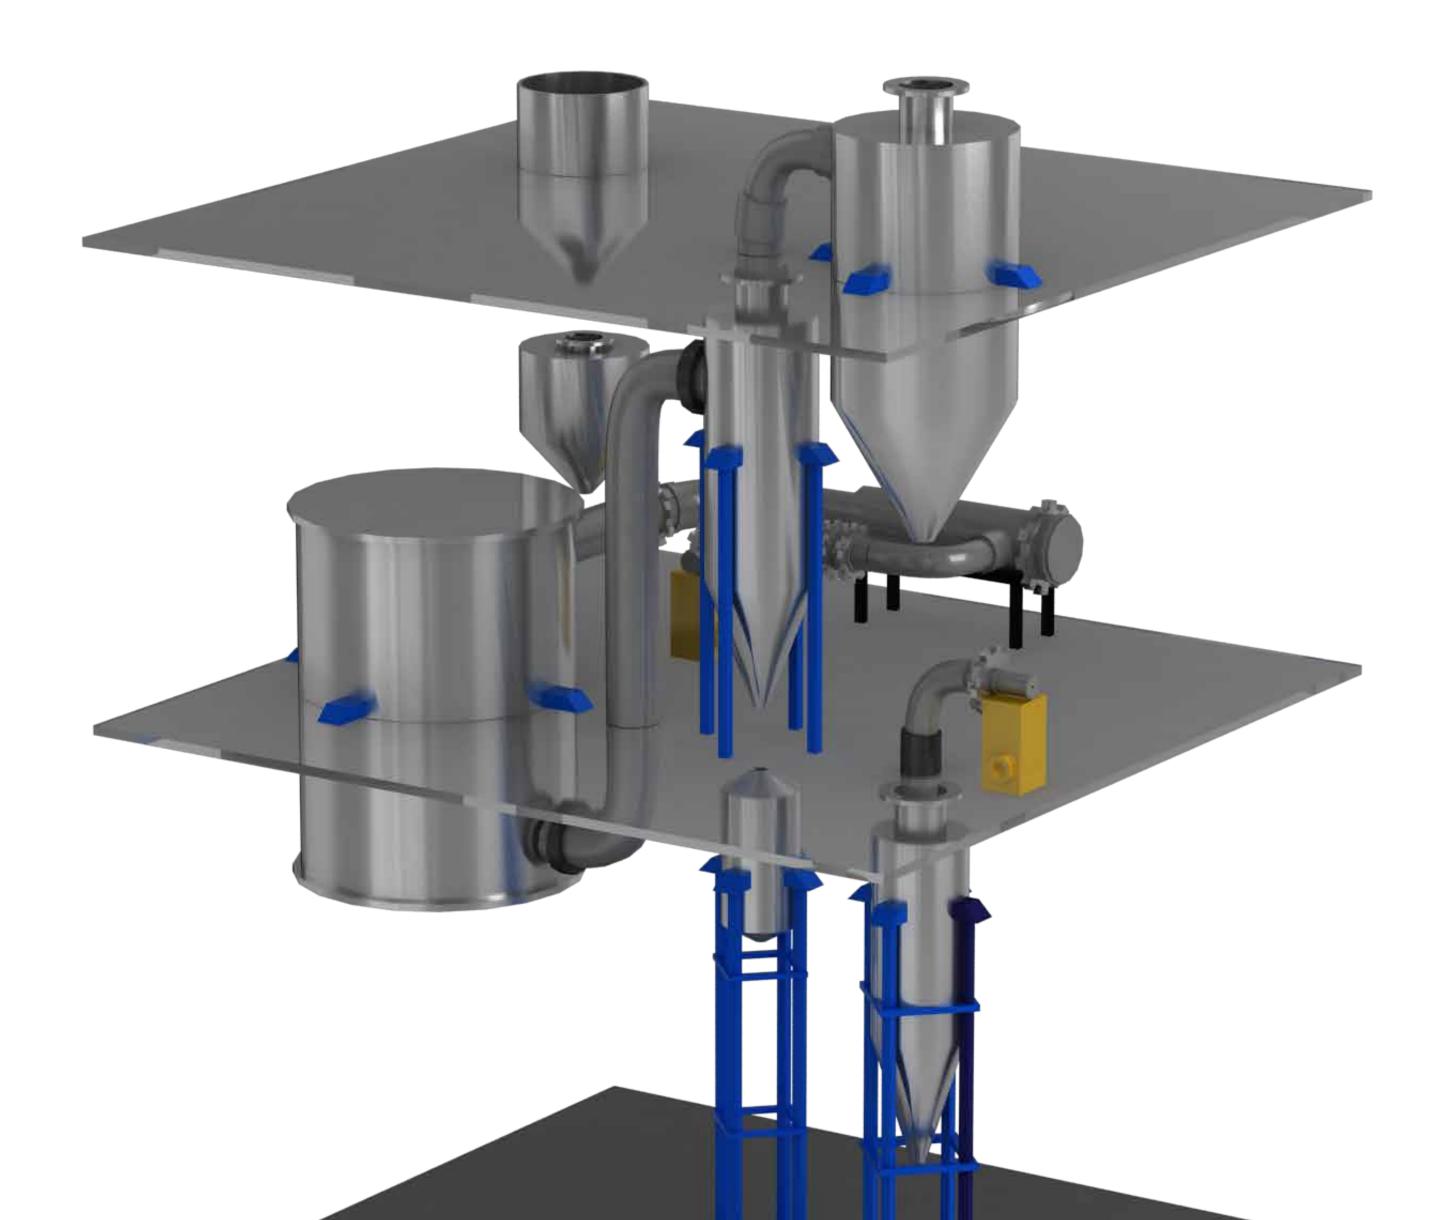

# Powder Transfer Systems

Powder Transfer Systems: At KERONE, we have accommodated highly efficient powder transfer systems in process plants based on the requirements. The (PTS) Powder Transfer System is an extraordinarily efficient and dependable technique of conveying and dispensing dry and wet powders and granules.

# Main Components of Powder Transfer System:

- A vacuum conveying system utilizing Roots Blower, Modular construction equipment.
- Jet Air Wand with Air regulating Damper.
- Jet Air Wand fitted with stainless steel wire mesh to stop foreign particles entry in to process.
- Entire transfer through electro polished pipe with curvilinear bends and isolating valves both manual & pneumatically actuated
- Suitable filters pleated 5 micron in the product unloading chamber, pulse jet type for inside cleaning.

### **3D View**