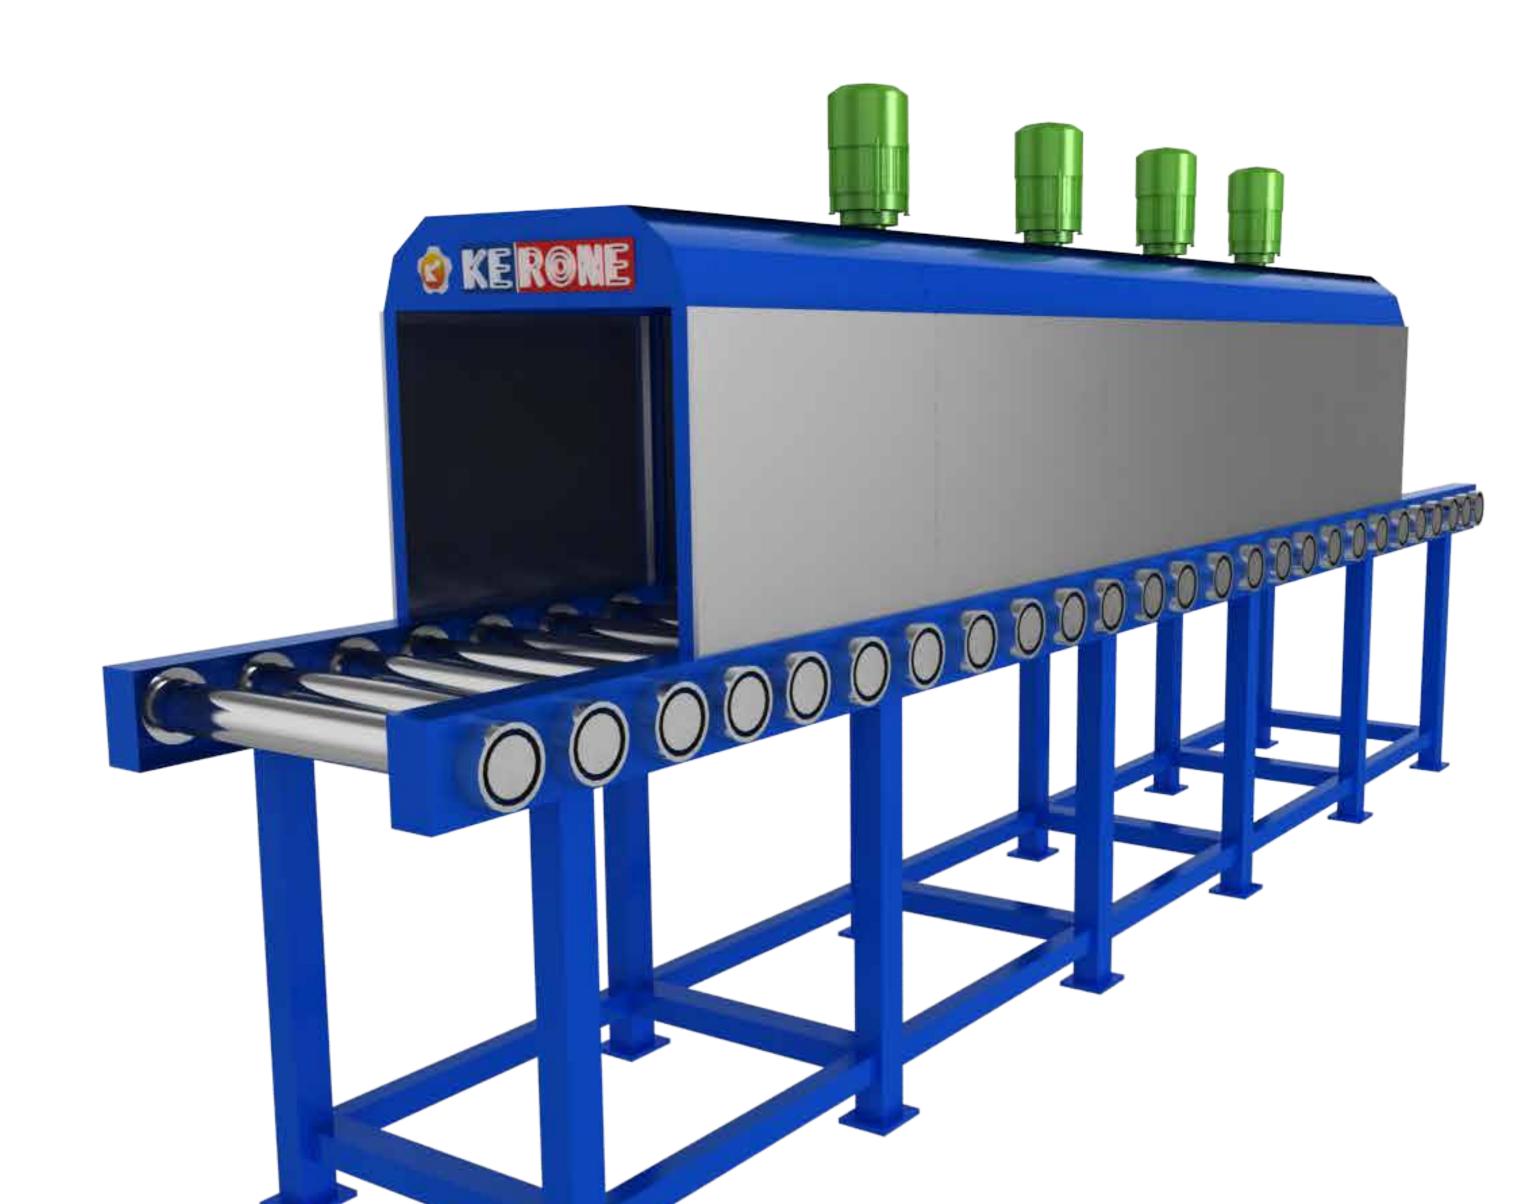

# Tunnel / Clam Shell Ovens

Clam shell ovens are custom built with high quality infrared emitter, rugged housing for easy and proper maintenance.

For the oven heat source, offers a variety of electric infrared heaters, each with their own heating advantages and unique characteristics.

All heaters are completely manufactured to provide you the highest quality, efficient use, and best support. Our popular series Infrared heater is often used for clam shell configurations.

Clamshell tunnels can be used as a stand-alone complete preheat, postheat, dry or cure oven or as a boost system in conjunction with an existing hot air/convection oven.

### kerone/tunnel-clam-shell-ovens

#### **3D View**