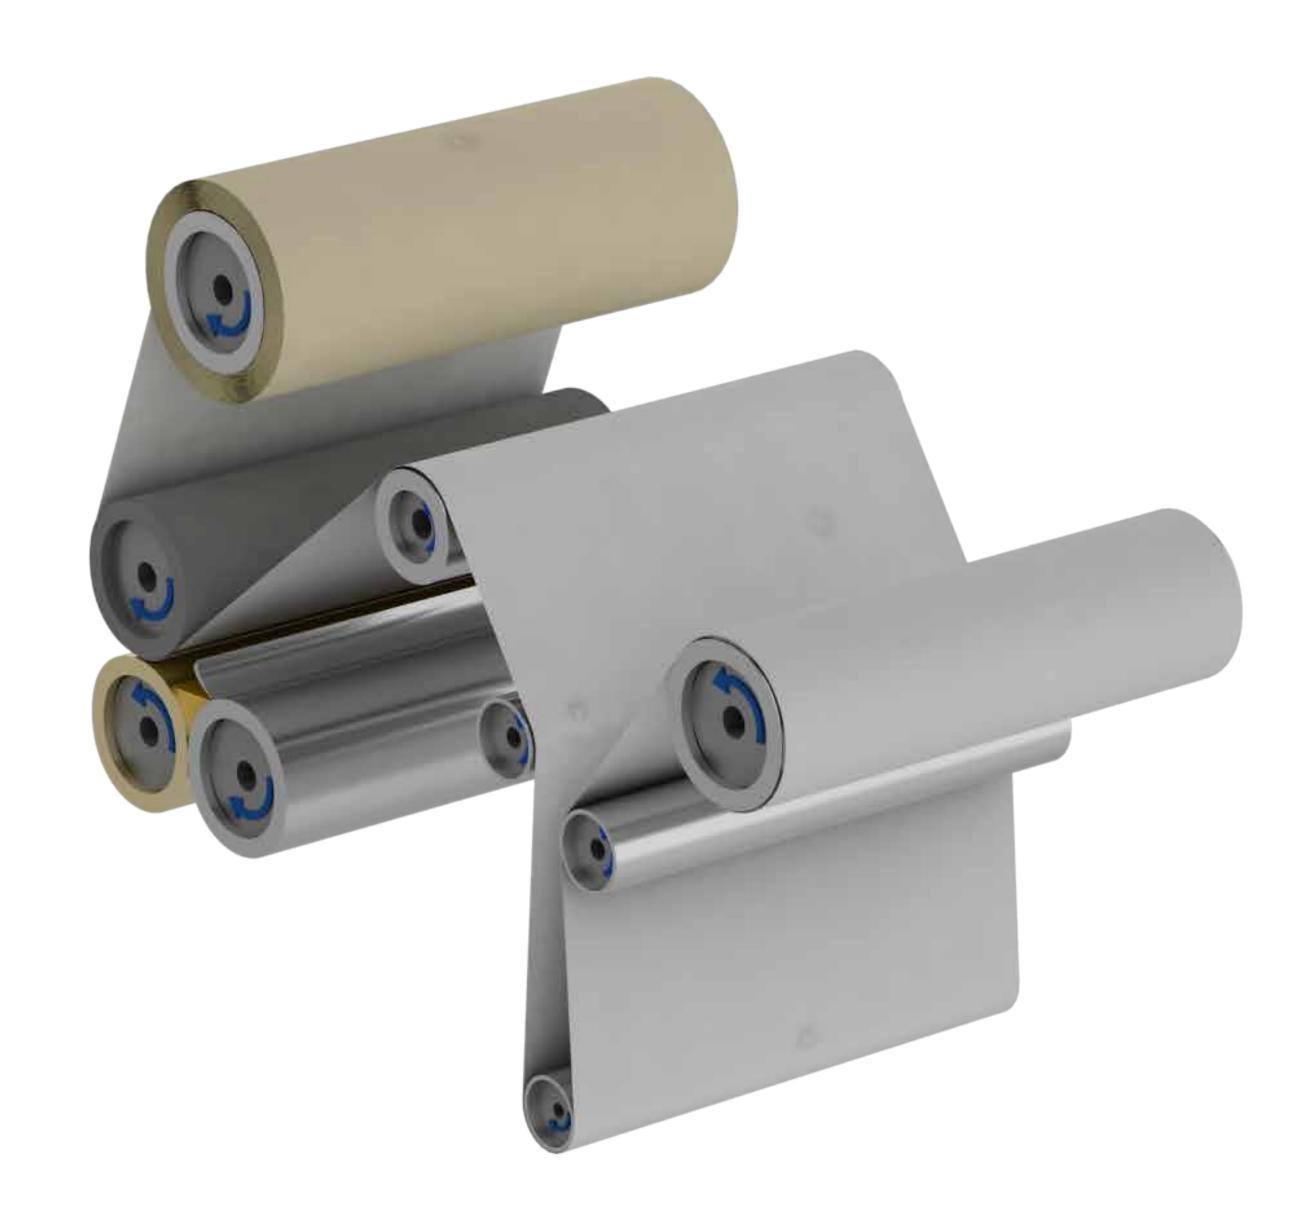

# Reverse Roll Coating

Reverse roll coating is a roll-to-roll coating strategy for wet coatings. It is separated from other roll coating systems by having two reverse-running nips. The metering roll and the applicator roll turn in inverse directions with the rate contrast of 50% to 150%, with an exact crevice between them. The surface of the applicator roll is stacked with an overabundance of coating before the metering nip, so its surface rises up out of the metering nip with an exact thickness of coating equivalent to the crevice.

In reverse roll coating, the coating material is measured onto the applicator roller by exactness setting of the hole between the upper metering roller and the application roller underneath it. The coating is "wiped" off the application roller by the substrate as it goes around the bolster roller at the base. The chart delineates a 3-roll reverse roll coating process, despite the fact that 4-roll forms are normal.