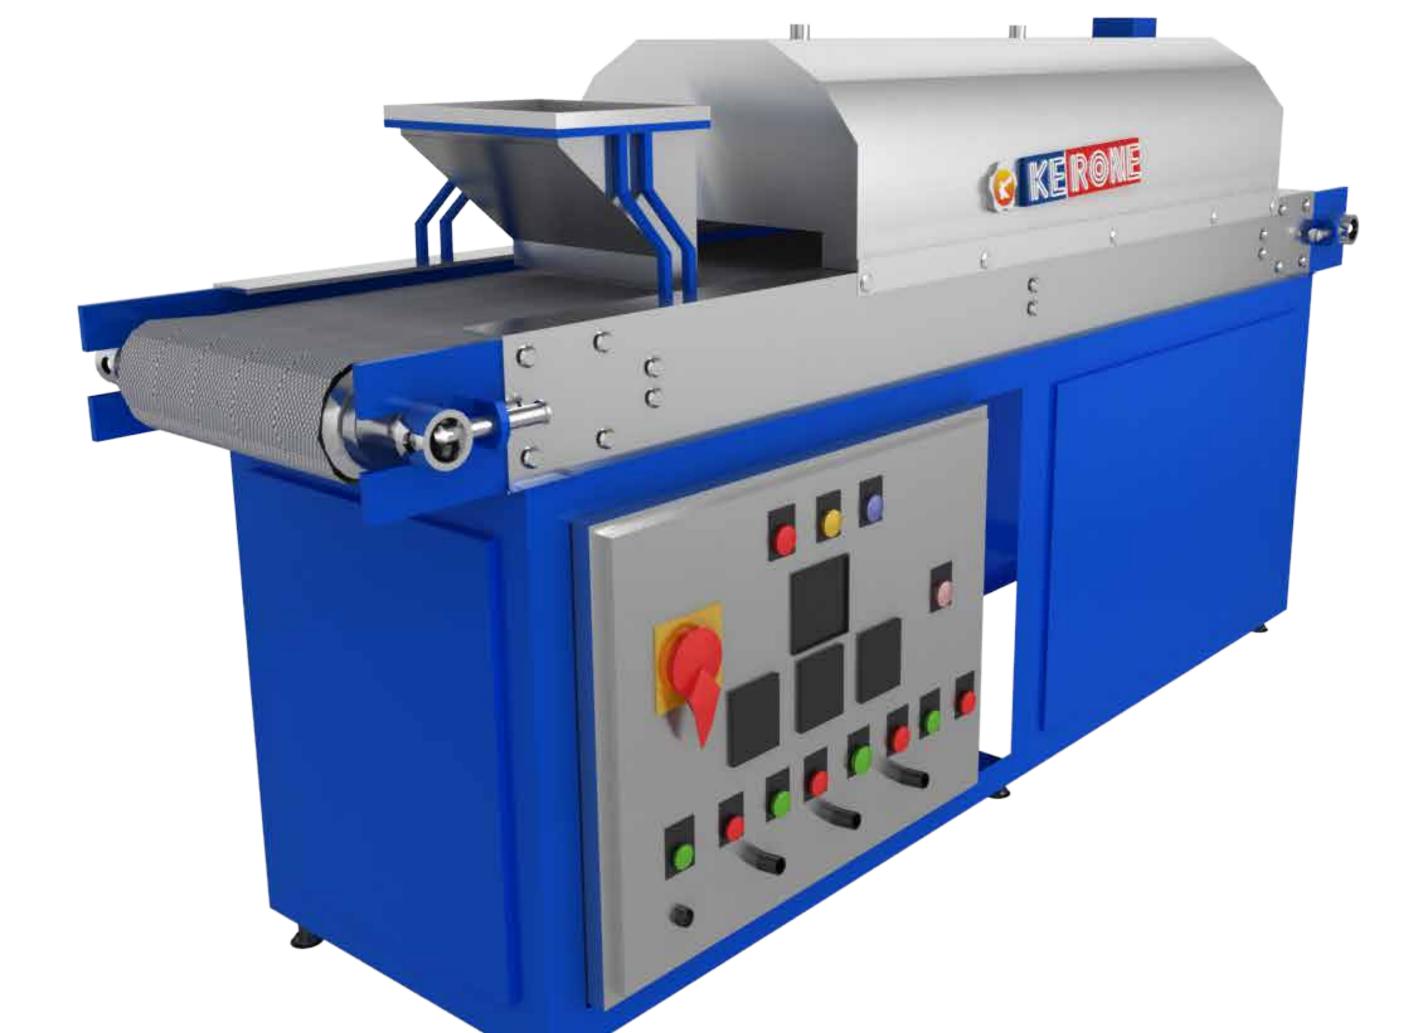

# Overhead Conveyor Ovens

An overhead conveyor oven is an effective solution for the processes where the product need to be conveyed to multiple stages, it reduces the total cost of halding of product. The oven can be made to support the conveyor track inside the heated chamber to help contain heat and fumes, or to have a slot on top to for part hangers to pass through.

#### **3D View**