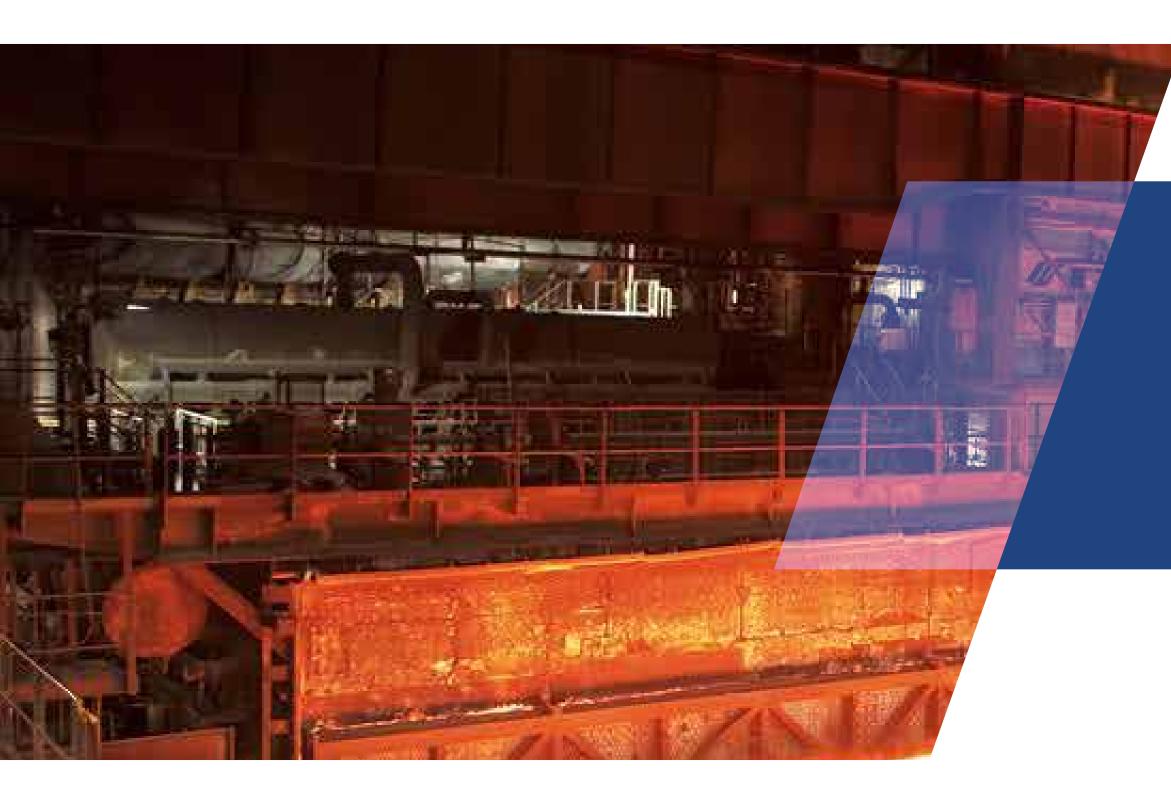

# Overhead Conveyor Ovens

An overhead conveyor oven is an effective solution for the processes where the product need to be conveyed to multiple stages, it reduces the total cost of halding of product. The oven can be made to support the conveyor track inside the heated chamber to help contain heat and fumes, or to have a slot on top to for part hangers to pass through.