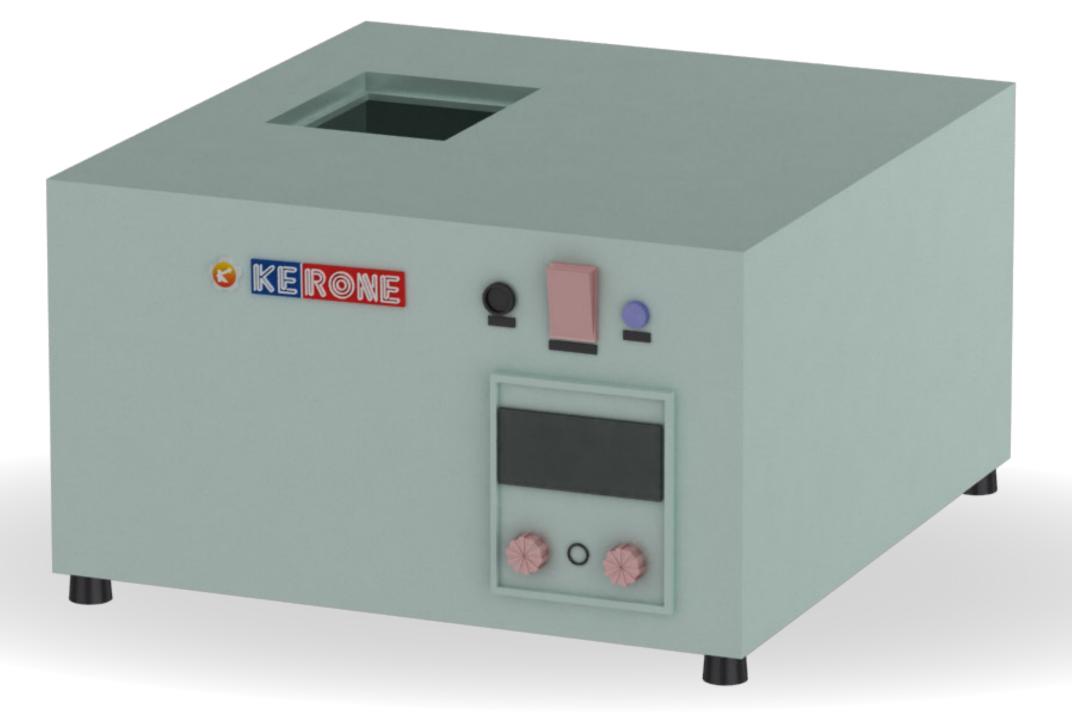

cooling and drying solution across the globe.
- To attain global recognition as best of quality and environment friendly engineering solution company.









### Introduction to Heating Block Dry Bath

The drum dryer is very flexible in nature, its operation depends on the pressure of steam within the drum, speed of drum rotation, width of applicator and the ratio of drum speed rotations. All these parameters can by control/ regulated independently without any dependency on each other.

Typical value of the drum dryer components ranges from steam pressure in drum from 29 to 115 psi, rotation speed can vary from 2 to 30 rpm, thin sheet applicator width can be designed from 0.05 to 0.5 mm, and the ratio of drum rotation speed is from 1 to 5.





www.kerone.com/heating-block-dry-bath.php



## **3D** View

## **Trusted Partner**





## SCohroff Consultants STERLING&WILSON SCOPPELIN®







a division of Built-Rite Tool & Die, Inc.







## **Our Clients**







#### UNIT I

B/10,Marudhar Industrial Estate, Goddev Fatak road, Bhayander(E), Mumbai-401105

Phone: +91-22-28150612/13/14

EMAIL marketing@kerone.com

#### UNIT II

Plot No. B-47, Addl. MIDC Anandnagar, Ambernath (East), Dist. Thane- 421506

Phone:+91-251-2620542/43/44/45/46

info@kerone.com | sales@kerone.com

WEBSITE www.kerone.com | www.kerone.net www.keroneindia.com