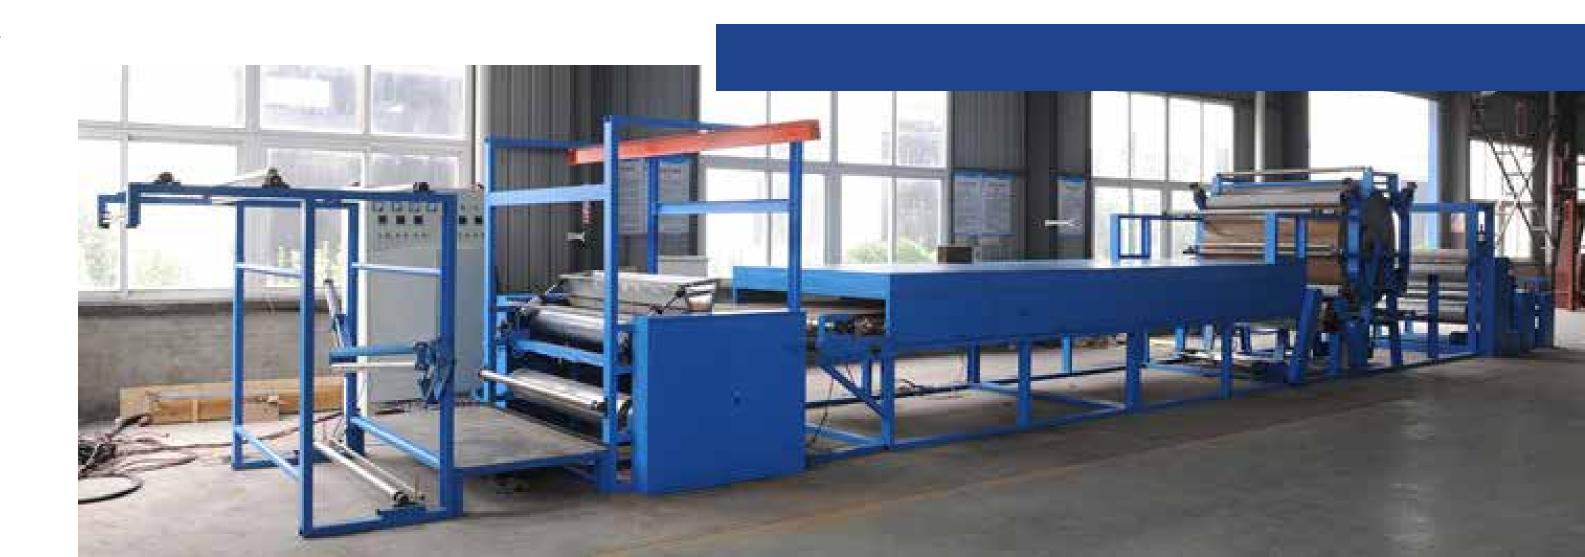

# Fabric Coating Machine

To enhance and strengthen the fabrics, taps, textile products and other flexible substrates, it is mandate that some type of the coating and lamination required, coating helps the industrial products to achieve the desired level of strength, surface tension, look and feel and improve the durability. KERONE since last 40 years, with its engineering excellence helping the industries for their need of coating and laminating machineries for the tape, fabric, textile products, and other flexible substances with deep level of the customization.

Fabric coating systems utilize any from the below coating techniques: Hot melt Coating Systems, Slot Die Coating Machine, Reverse Roll Coating Machine, Knife Over Roll Coating and immersion/dip coating.

## Advantages

- Perfect uniform coating across the whole width
- Vibration free rigid doctor blade construction.
- Special arrangement to set very fine gap across the width
- Quick lifting system
- Micro adjustment individual and together left / right
- Knife on air arrangement
- Dual knife system with option of thin /thick coating