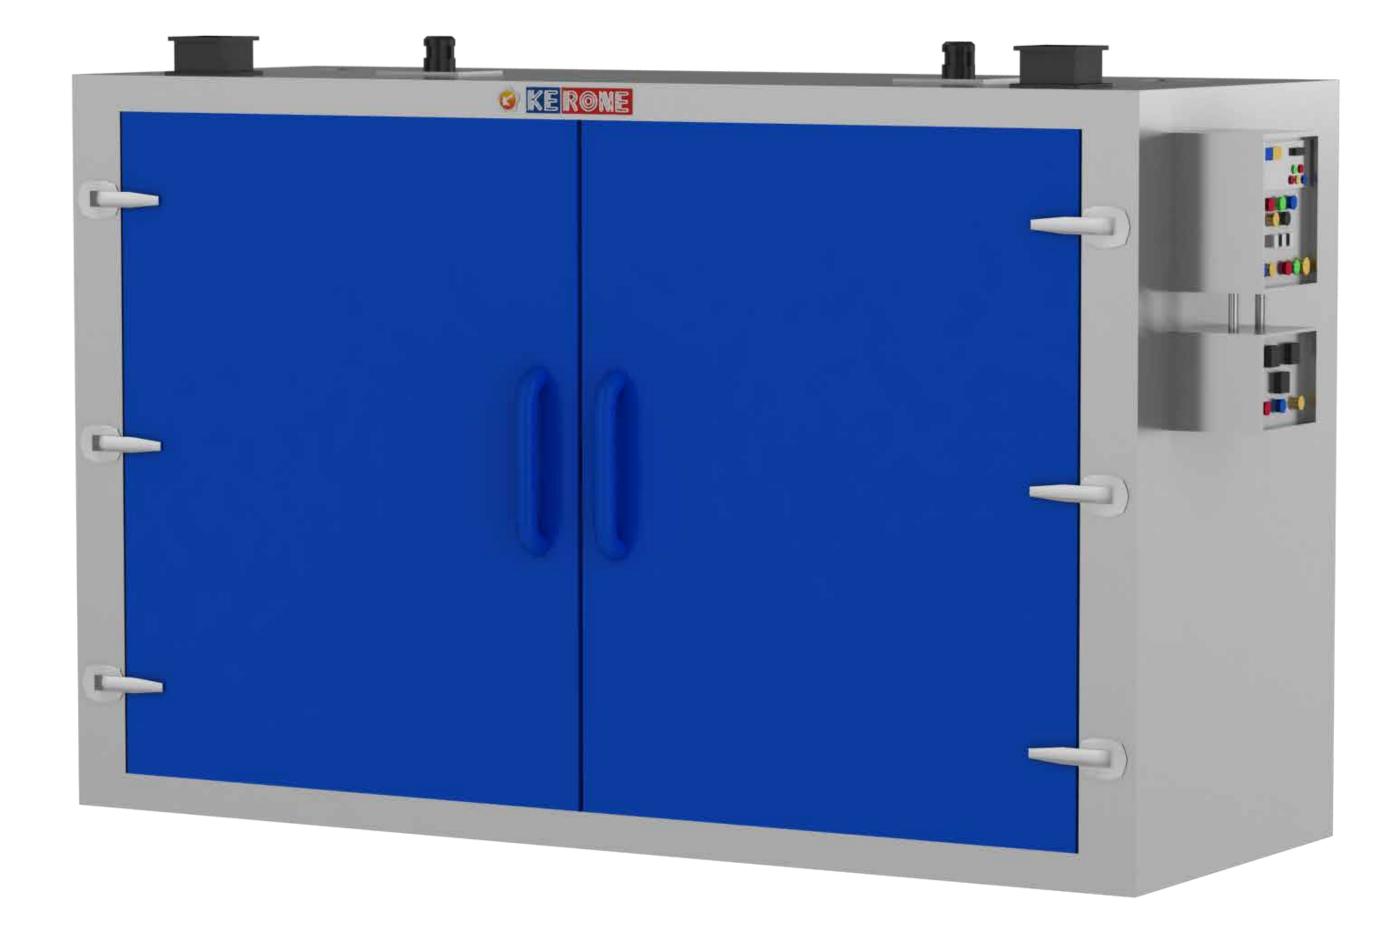

#### **3D View**

## Drum Heating Oven

Drum Heating Oven are intended for heat- delicate chemicals, agrochemicals & drugs. These drum heating ovens are extraordinarily planned high temperature blowers that guarantee uniform air course and steady temperature inside the broiler. Drum spinning system is available to guarantee uniform heat appropriation with most extreme temperature upto 400°c. The heating zone length of drum heating ovens fluctuate from 3 meters to 6 meters, cinchs width from 4 meters to 9 meters and procedure time range from 10 minutes to 30 minutes. We offer both gas-let go models & electrically heated models.